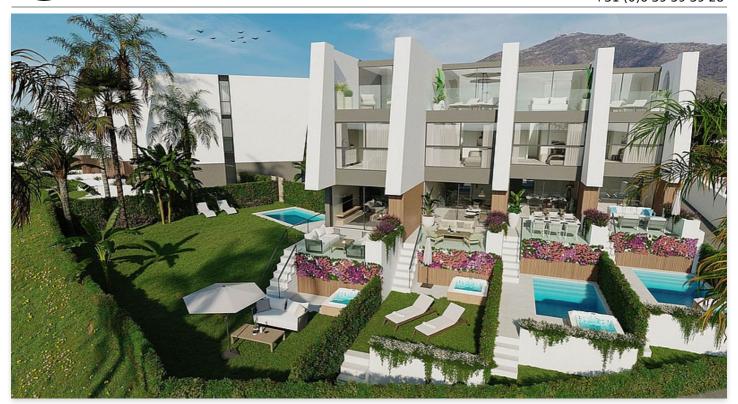

## **Location: Fuengirola**

Nestled in an elevated oasis overlooking Fuengirola. This intimate collection of just 11 properties is designed to offer not just a residence, but an experience. Each home is a masterpiece.

A harmonious blend of contemporary architecture intertwined with nature and uninterrupted sea views that promise an everyday escape into paradise.

These impressive homes, set over 4 floors provide 3 bedrooms, 2.5 bathrooms, an ample basement area, private parking, garden, solarium and multiple terraces.

A double height living room extends out onto the private terrace and garden offering spaces that are perfect for relaxation and entertainment. The fully fitted designer VÖHER KÜTCHEN kitchen blends seamlessly into the elegant interior.

The ground floor gives access to the perfect patio for alfresco dining and enjoying the serene coastal environment. Each property boasts a bijou private garden, perfect for kids, pets or even adding your own private pool.