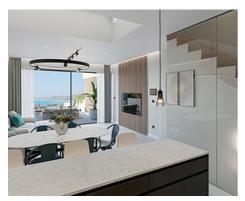

A double height living room extends out onto the private terrace and garden offering spaces that are perfect for relaxation and entertainment. The fully fitted designer VÖHER KÜTCHEN kitchen blends seamlessly into the elegant interior.

With panoramic views from the bedrooms, you can wake to breathtaking sea vistas, the horizon stretching endlessly through your own window gallery .

• Reference: AP1472

• Bedrooms: 3

Price: 599,000 € - 645,000 €