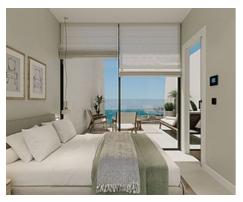

A double height living room extends out onto the private terrace and garden offering spaces that are perfect for relaxation and entertainment. The fully fitted designer VÖHER KÜTCHEN kitchen blends seamlessly into the elegant interior.

With panoramic views from the bedrooms, you can wake to breathtaking sea vistas, the horizon stretching endlessly through your own window gallery .

• Reference: AP1472

• Bedrooms: 3

Price: 599,000 € - 645,000 €