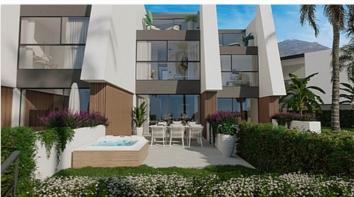

A double height living room extends out onto the private terrace and garden offering spaces that are perfect for relaxation and entertainment. The fully fitted designer VÖHER KÜTCHEN kitchen blends seamlessly into the elegant interior.

With panoramic views from the bedrooms, you can wake to breathtaking sea vistas, the horizon stretching endlessly through your own window gallery .

• Reference: AP1472

• Bedrooms: 3

Price: 599,000 € - 645,000 €